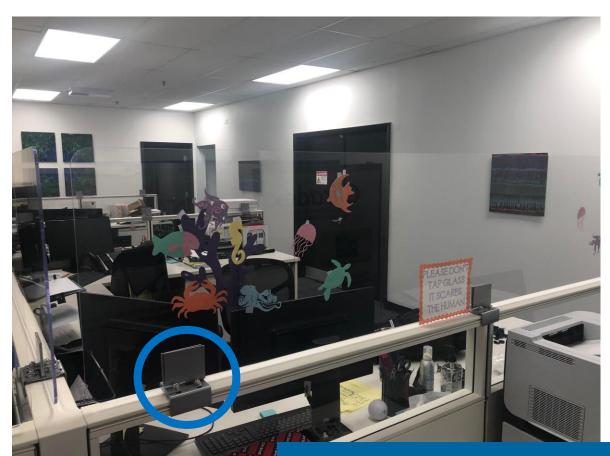

# WORKING WHILE REMAINING SAFE

- Increased the frequency of cleaning in common areas.
- Staggered work shifts for our essential workers (Group 1).
- Minimized interactions with Group 1 employees.
- Conducted over 30 office/workspace moves to provide adequate social distancing.