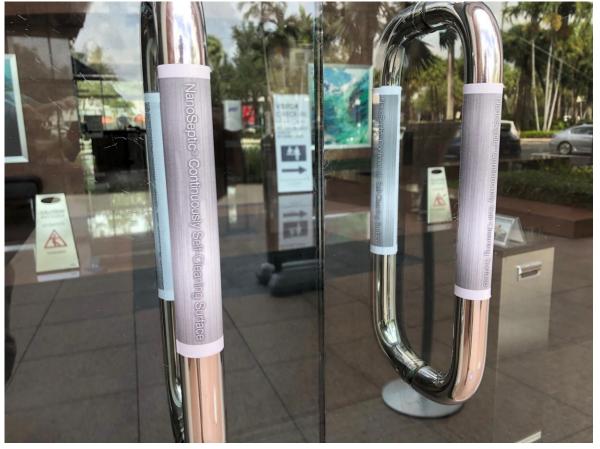

# WORKING WHILE REMAINING SAFE

- Increased the frequency of cleaning in common areas.
- Staggered work shifts for our essential workers (Group 1).
- Minimized interactions with Group 1 employees.
- Conducted over 30 office/workspace moves to provide adequate social distancing.