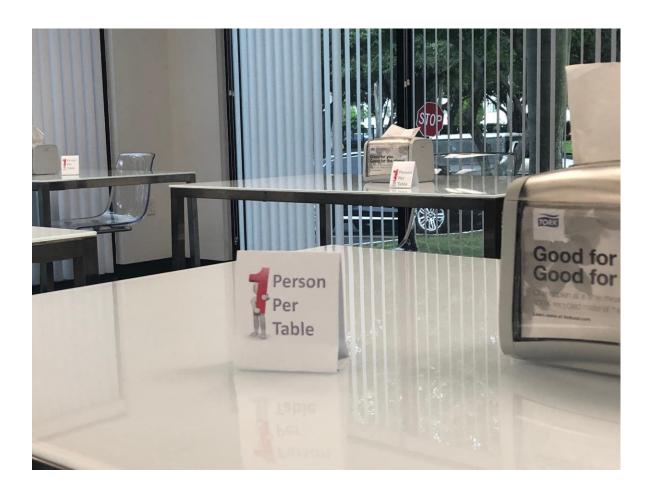

#### **Opportunities for Improvement**

- Workstations were not spread out proportionally.
- Breakrooms, conference rooms, meeting areas posed a high risk of potentially close contact interactions.
- Supply chain limitations on personal protective equipment and hand sanitizer.
- High touch areas identified.

# WORKING WHILE REMAINING SAFE

- Increased the frequency of cleaning in common areas.
- Staggered work shifts for our essential workers (Group 1).
- Minimized interactions with Group 1 employees.
- Conducted over 30 office/workspace moves to provide adequate social distancing.