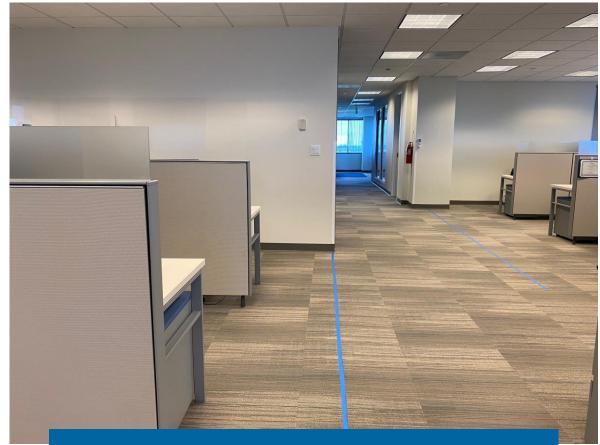

#### **Opportunities for Improvement**

- Workstations were not spread out proportionally.
- Breakrooms, conference rooms, meeting areas posed a high risk of potentially close contact interactions.
- Supply chain limitations on personal protective equipment and hand sanitizer.
- High touch areas identified.

# WORKING WHILE REMAINING SAFE

- Increased the frequency of cleaning in common areas.
- Staggered work shifts for our essential workers (Group 1).
- Minimized interactions with Group 1 employees.
- Conducted over 30 office/workspace moves to provide adequate social distancing.