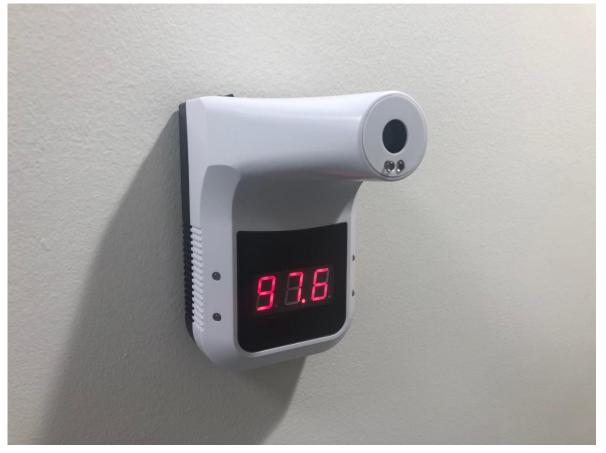

# WORKING WHILE REMAINING SAFE

- Increased the frequency of cleaning in common areas.
- Staggered work shifts for our essential workers (Group 1).
- Minimized interactions with Group 1 employees.
- Conducted over 30 office/workspace moves to provide adequate social distancing.