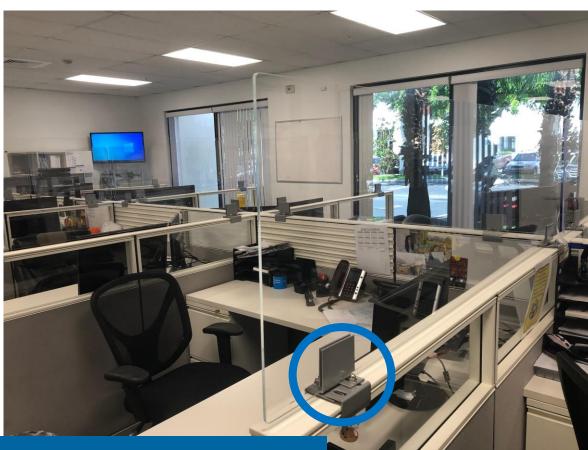

# WORKING WHILE REMAINING SAFE

- Increased the frequency of cleaning in common areas.
- Staggered work shifts for our essential workers (Group 1).
- Minimized interactions with Group 1 employees.
- Conducted over 30 office/workspace moves to provide adequate social distancing.