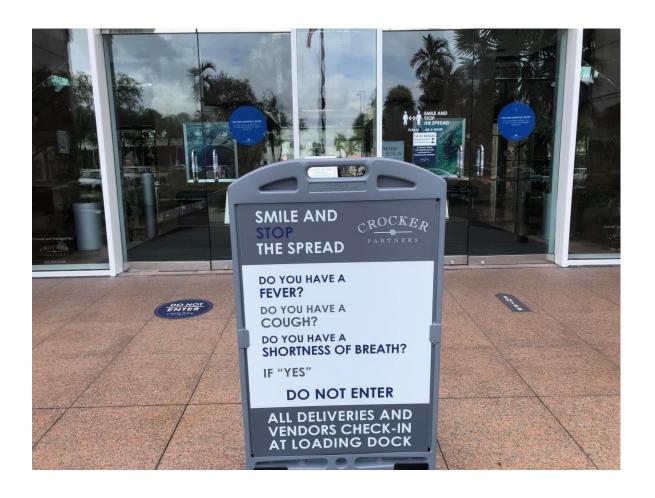

# WORKING WHILE REMAINING SAFE

- Increased the frequency of cleaning in common areas.
- Staggered work shifts for our essential workers (Group 1).
- Minimized interactions with Group 1 employees.
- Conducted over 30 office/workspace moves to provide adequate social distancing.