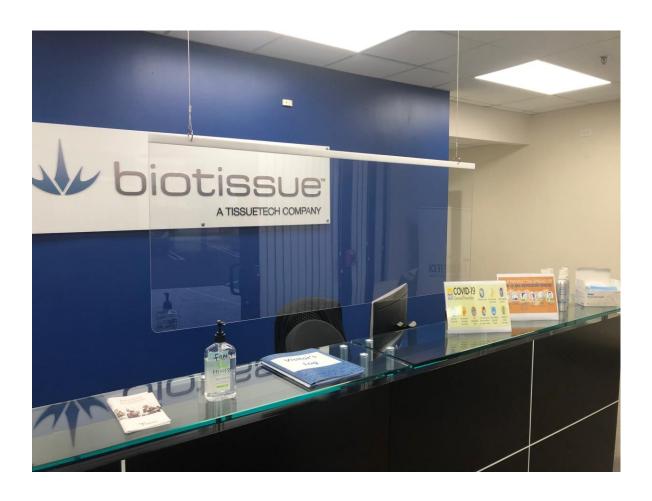

# WORKING WHILE REMAINING SAFE

- Increased the frequency of cleaning in common areas.
- Staggered work shifts for our essential workers (Group 1).
- Minimized interactions with Group 1 employees.
- Conducted over 30 office/workspace moves to provide adequate social distancing.