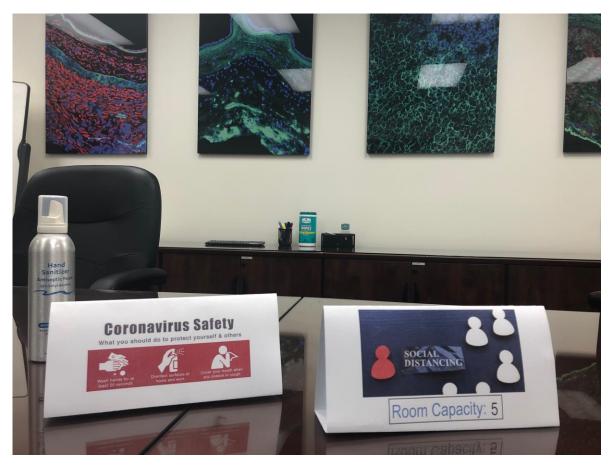

#### **Opportunities for Improvement**

- Workstations were not spread out proportionally.
- Breakrooms, conference rooms, meeting areas posed a high risk of potentially close contact interactions.
- Supply chain limitations on personal protective equipment and hand sanitizer.
- High touch areas identified.

# WORKING WHILE REMAINING SAFE

- Increased the frequency of cleaning in common areas.
- Staggered work shifts for our essential workers (Group 1).
- Minimized interactions with Group 1 employees.
- Conducted over 30 office/workspace moves to provide adequate social distancing.