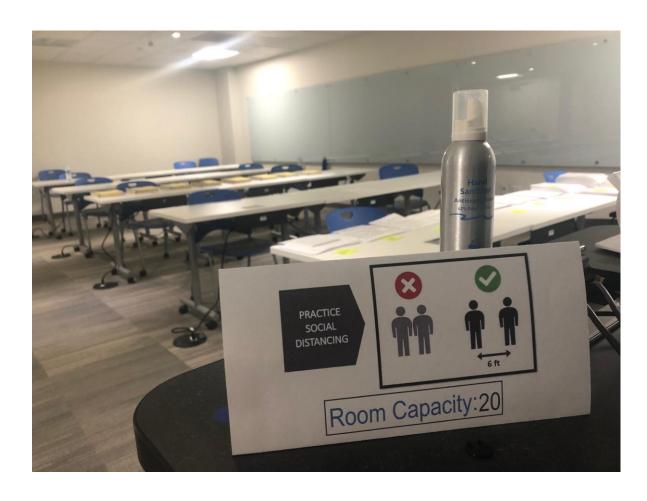

#### **Opportunities for Improvement**

- Workstations were not spread out proportionally.
- Breakrooms, conference rooms, meeting areas posed a high risk of potentially close contact interactions.
- Supply chain limitations on personal protective equipment and hand sanitizer.
- High touch areas identified.

# WORKING WHILE REMAINING SAFE

- Increased the frequency of cleaning in common areas.
- Staggered work shifts for our essential workers (Group 1).
- Minimized interactions with Group 1 employees.
- Conducted over 30 office/workspace moves to provide adequate social distancing.