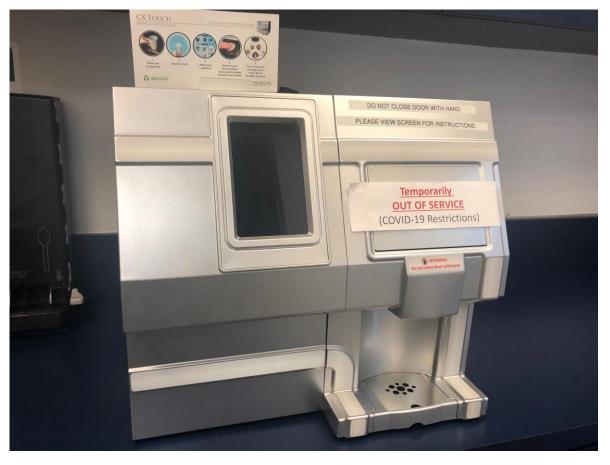

#### **Opportunities for Improvement**

- Workstations were not spread out proportionally.
- Breakrooms, conference rooms, meeting areas posed a high risk of potentially close contact interactions.
- Supply chain limitations on personal protective equipment and hand sanitizer.
- High touch areas identified.

# WORKING WHILE REMAINING SAFE

- Increased the frequency of cleaning in common areas.
- Staggered work shifts for our essential workers (Group 1).
- Minimized interactions with Group 1 employees.
- Conducted over 30 office/workspace moves to provide adequate social distancing.